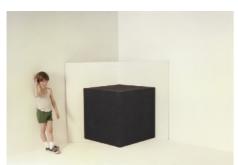

a microscope gallery

Back Room

Anita Thacher Untitled (Loose Corner, woman with dog and two balls), 1980 Archival Pigment Print 30 x 40 inches (AT\_007)

Anita Thacher Untitled (Loose Corner, child with cube), 1980 Archival Pigment Print 30 x 40 inches 76.2 x 101.6 cm (AT\_008)