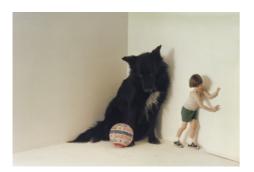

## Anita Thacher: Loose Corner

Works

Anita Thacher Loose Corner, 1986 16mm rear film projection installation Dimensions variable Duration: 9 minutes 45 seconds (AT\_002)

Anita Thacher Untitled (Loose Corner, child and dog), 1980 Archival pigment print 30 x 40 inches 76.2 x 101.6 cm (AT\_003)