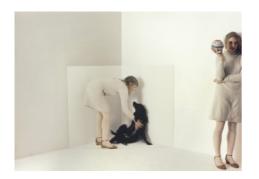

Anita Thacher Untitled (Loose Corner, woman with self and dog), 1980 Archival pigment print 30 x 40 inches 76.2 x 101.6 cm (AT\_004)

Anita Thacher Untitled (Loose Corner, child and self), 1980 Archival pigment print 30 x 40 inches 76.2 x 101.6 cm (AT\_006)