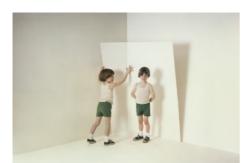

a microscope gallery

Back Room

Anita Thacher Untitled (Loose Corner, woman with dog and two balls), 1980 Archival Pigment Print 30 x 40 inches (AT\_007)

Anita Thacher Untitled (Loose Corner, child with cube), 1980 Archival Pigment Print 30 x 40 inches 76.2 x 101.6 cm (AT\_008)