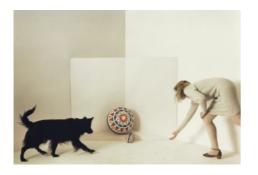

Anita Thacher Untitled (Loose Corner, woman with self and dog), 1980 Archival pigment print 30 x 40 inches 76.2 x 101.6 cm (AT\_004)

Anita Thacher Untitled (Loose Corner, child and self), 1980 Archival pigment print 30 x 40 inches 76.2 x 101.6 cm (AT\_006)